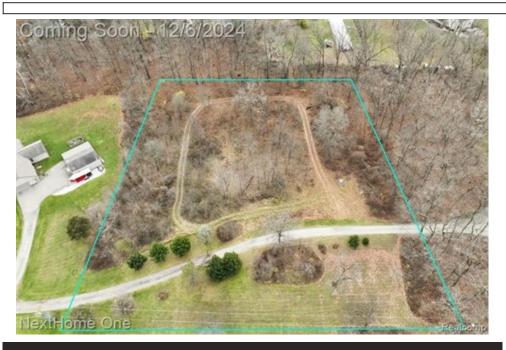

Remarks

Welcome to your future home site! This peaceful 2.49-acre tree-lined parcel offers the perfect blend of privacy and convenience. Surrounded by mature trees, the property provides a serene natural setting with ample space to build your dream home. A marked walking path is available, allowing you to explore the area designated for the building envelope. Take a stroll to envision your future home, but please refrain from driving on the path to preserve its condition. For your safety and security, the property is monitored and has recording devices. Located just minutes from major highways, you'll enjoy easy access to restaurants, shopping, and everyday conveniences. Plus, benefit from the highly acclaimed Hartland Schools and the tranquility of this prime location. Don't miss this rare opportunity to create the home you've always envisioned with plenty of room to grow! Schedule your showing today.